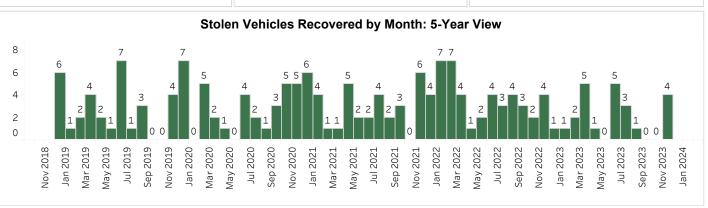

## **Vehicles Reported Stolen**

| (November 1, 2023 to November 30, 2023) (October 2, 2023 to October 31, 2023) (November 1, 2022 to October 31, 2023) |
|----------------------------------------------------------------------------------------------------------------------|
|----------------------------------------------------------------------------------------------------------------------|

4 1.9

## Stolen Vehicles Recovered During the Current 30 Day Period (November 1, 2023 to November 30, 2023)

| Date                   | Location                                 | Veh Year | Veh Make | Veh Model | Case #      | Arrest |
|------------------------|------------------------------------------|----------|----------|-----------|-------------|--------|
| Fri, November 17, 2023 | 3100 BLOCK S TROUTDALE RD                | 2019     | KIA      | SOL       | 40202349653 | No     |
| Thu, November 23, 2023 | 1200 BLOCK E HISTORIC COLUMBIA RIVER HWY | 2004     | TOYT     | AVA       | 40202350583 | No     |
| Thu, November 30, 2023 | 2000 BLOCK SW ELISE PL                   | 2015     | KIA      | OPT       | 40202351437 | No     |
| Thu, November 30, 2023 | 2000 BLOCK SW ELISE PL                   | 2018     | KIA      | SOL       | 40202351437 | No     |