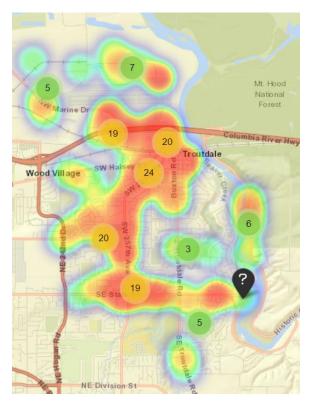

|                          |
| WEAPON *H   | Cleared: 12/1/2023 00:22:04          |                                    |                                                           |                          |
| 23-51543    | Response Time: 6 minutes, 36 seconds |                                    |                                                           |                          |
| Priority: 1 | Time on Scene: 0 hours, 19 minutes   |                                    |                                                           |                          |
| Dispatched  |                                      |                                    |                                                           |                          |

Troutdale Crashes YTD Requiring Report



Troutdale Crashes Reported YTD