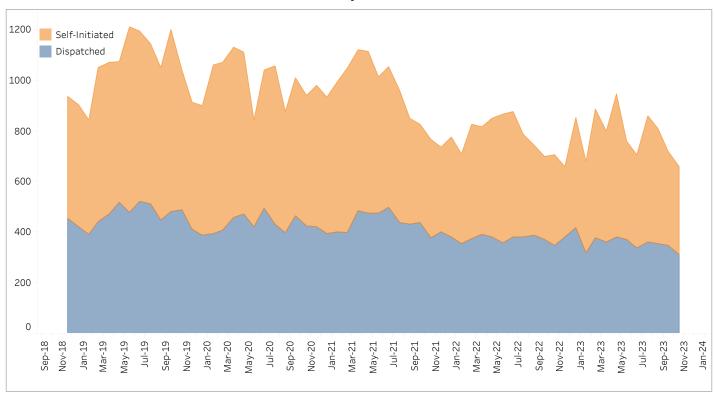

## Calls for Service by Month: 5-Year View

Law Enforcement Activity Report

## Dispatched vs. Self-Initiated Calls for Service

| How Received   | Current 30 Day Period | Previous 30 Day Period | Previous Year's 30 Day Avg. |  |
|----------------|-----------------------|------------------------|-----------------------------|--|
| Dispatched     | 312                   | 334                    | 357.9                       |  |
| Self-Initiated | 345                   | 365                    | 412.7                       |  |