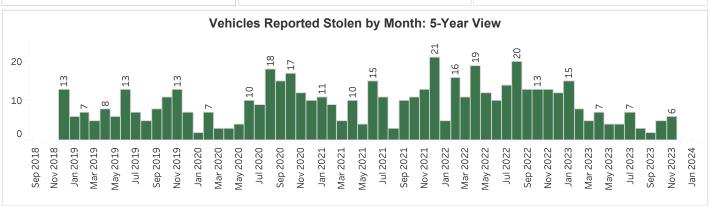

## **Vehicles Reported Stolen**

| Current 30 Day Period                   | Previous 30 Day Period                | Previous Year's 30 Day Avg.            |
|-----------------------------------------|---------------------------------------|----------------------------------------|
| (November 1, 2023 to November 30, 2023) | (October 2, 2023 to October 31, 2023) | (November 1, 2022 to October 31, 2023) |
|                                         |                                       |                                        |

6 5 7.0

### Vehicles Reported Stolen During the Current 30 Day Period (November 1, 2023 to November 30, 2023)

| Date                   | Location                     | Veh Year | Veh Make | Veh Model | Case #      | Arrest |
|------------------------|------------------------------|----------|----------|-----------|-------------|--------|
| Fri, November 10, 2023 | 25100 BLOCK SE STARK ST      | 2001     | CADI     | DEV       | 40202348693 | No     |
| Sun, November 12, 2023 | 2500 BLOCK SW CHERRY PARK RD | 2017     | KIA      | SOL       | 40202348928 | No     |
| Tue, November 14, 2023 | 1200 BLOCK SE CHAPMAN AVE    | 2009     | KAWK     | CYL       | 40202349240 | No     |
| Thu, November 16, 2023 | 100 BLOCK S BUXTON RD        | 2013     | HYUN     | ELN       | 40202349473 | No     |
| Thu, November 16, 2023 | 1300 BLOCK SW CHERRY PARK RD | 2013     | HYUN     | ELN       | 40202349556 | No     |
| Mon, November 20, 2023 | 400 BLOCK NW FRONTAGE RD     | 2014     | PTRB     | 386       | 40202349969 | No     |