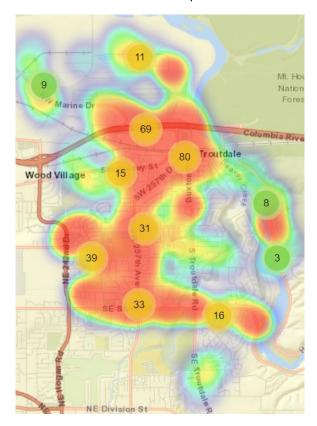

## **Agenda**

- 1. Call to Order & Roll Call
- 2. Public Comment
- 3. Review of monthly law enforcement reports from November
- 4. Accident heat map for 257th Ave. & Historic Columbia River Hwy.
- 5. Red light cameras data & timelines
- 6. Update from Public Safety Services Delivery Working Group
- 7. Update on 257th Improvements
- 8. Discussion on community feedback questions and how the committee would like participants to respond
- 9. Confirm Next Meeting Date January 4, 2024 at 6:30pm
- 10. Committee Member Comments
- 11. Adjournment

Troutdale Crashes YTD Requiring Report

Troutdale Crashes Reported YTD