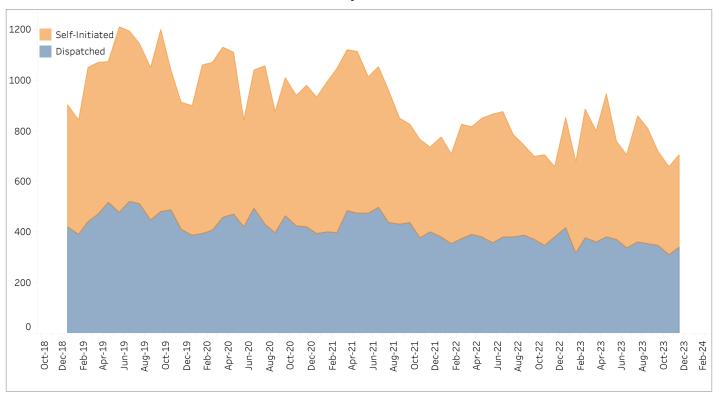

### Calls for Service by Month: 5-Year View

Law Enforcement Activity Report

### Dispatched vs. Self-Initiated Calls for Service

| How Received   | Current 31 Day Period | Previous 31 Day Period | Previous Year's 31 Day Avg. |
|----------------|-----------------------|------------------------|-----------------------------|
| Dispatched     | 342                   | 323                    | 366.9                       |
| Self-Initiated | 362                   | 369                    | 425.3                       |