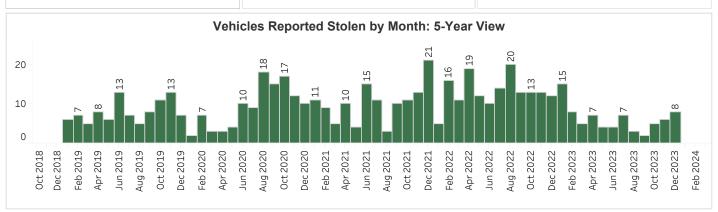

### **Vehicles Reported Stolen**

| Current 31 Day Period                   | Previous 31 Day Period                  | Previous Year's 31 Day Avg.             |
|-----------------------------------------|-----------------------------------------|-----------------------------------------|
| (December 1, 2023 to December 31, 2023) | (October 31, 2023 to November 30, 2023) | (December 1, 2022 to November 30, 2023) |
|                                         |                                         |                                         |

8 6 6.6

### Vehicles Reported Stolen During the Current 31 Day Period (December 1, 2023 to December 31, 2023)

| Date                   | Location                                | Veh Year | Veh Make | Veh Model | Case #      | Arrest |
|------------------------|-----------------------------------------|----------|----------|-----------|-------------|--------|
| Mon, December 11, 2023 | 800 BLOCK NW DUNBAR AVE                 | 2014     | HYUN     | SFE       | 40202352970 | No     |
| Fri, December 15, 2023 | 3300 BLOCK SE STOTT CIR                 | 1999     | TOYT     | TAC       | 40202353646 | No     |
| Wed, December 20, 2023 | 3100 BLOCK SW 257TH AVE                 | 1998     | ACUR     | RL        | 40202354443 | No     |
| Mon, December 25, 2023 | 2500 BLOCK SW CHERRY PARK RD            | 1997     | HOND     | ACC       | 40202354984 | No     |
| Mon, December 25, 2023 | 2900 BLOCK SW CHARITY CT                | 2015     | MAZD     | MZ3       | 40202354969 | No     |
| Mon, December 25, 2023 | 4100 BLOCK SE TOPAZ CT                  | 2007     | HOND     | ACC       | 40202354964 | No     |
| Thu, December 28, 2023 | 400 BLOCK W HISTORIC COLUMBIA RIVER HWY | 2099     | FORD     | F45       | 40202355418 | No     |
| Sun, December 31, 2023 | 400 BLOCK NW PHOENIX DR                 | 1999     | FORD     | F25       | 40202355838 | No     |