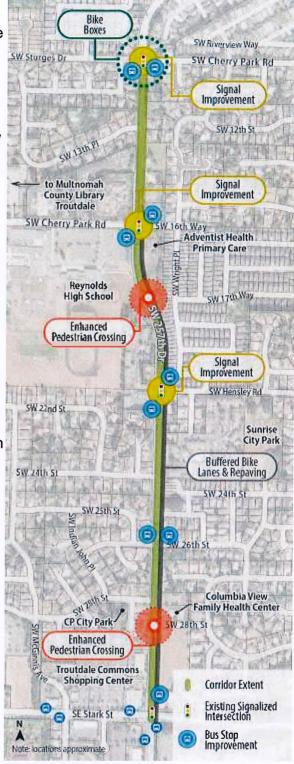

### 257th Drive Corridor Safety Improvements

### **Project Information**

- Location: SW 257th Drive between SW Cherry Park Road/SW Sturges Drive and SE Stark Street
- Schedule: Construction planned 2024
- Estimated Cost: \$8 million
- Funding Sources: County Roadway Funds, with \$600k from the Mid-County Lighting District and \$45k in state funds

### Safety Improvements

Based on <u>input we received from the community</u> (http://multco.us/roads/257th-drive-public-involvement-results), we have selected a number of additional safety improvements for the project. These include pedestrian crossings, better bike lanes, improved bus stops and more.

We will be making safety improvements to SW 257th Drive to make it easier and safer for all users to get around the corridor. SW 257th is one of the most heavily traveled roads in Troutdale and provides an important connection to I-84 and US 26.

Currently, SW 257th is not a comfortable street for people to walk, ride a bike, or use transit. Heavy traffic from vehicles and large trucks and a high posted speed contribute to safety issues in this

corridor. The corridor has sidewalks and bike lanes throughout, but the conditions are not welcoming. The bike lanes and sidewalks are narrow and have no buffer from high-speed traffic. The sidewalks are obstructed by utility poles and vegetation.

We will repave the road, install new lighting, and build new curb ramps throughout the corridor. Other options are being designed based on the community's input (http://multco.us/roads/257th-drive-public-involvement-results). These include pedestrian crossings, better bike lanes, improved bus stops and more. Learn more about the project features (http://multco.us/roads/257th-drive-project-features).

The project is mostly funded by the Multnomah County Road Fund. \$600,000 will be provided for lighting improvements by the Mid-County Lighting District (http://multco.us/mid-county-lighting-district). \$45,000 will be provided from State Funded Local Projects (SFLP) funds managed by ODOT to construct green bike boxes on SW 257th and SW Sturges Drive.