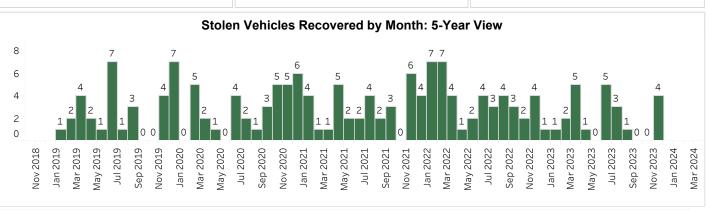

### **Vehicles Reported Stolen**

4 2.0

Stolen Vehicles Recovered During the Current 31 Day Period (December 1, 2023 to December 31, 2023)