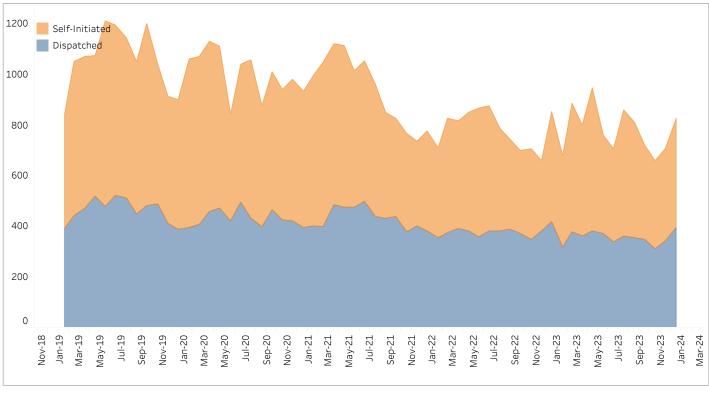

#### Dispatched vs. Self-Initiated Calls for Service

| How Received   | Current 31 Day Period | Previous 31 Day Period | Previous Year's 31 Day Avg. |  |
|----------------|-----------------------|------------------------|-----------------------------|--|
| Dispatched     | 395                   | 342                    | 363.5                       |  |
| Self-Initiated | 432                   | 362                    | 432.4                       |  |