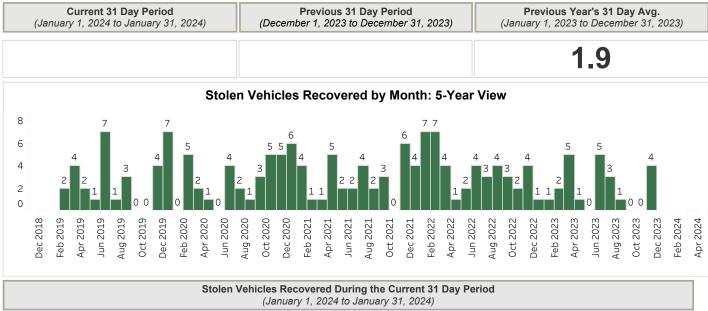

| 3                    |





Stolen Vehicle Report

**Troutdale** 

January 1, 2024 to January 31, 2024 (31 days in period)



| Date                  | Location                | Veh Year | Veh Make | Veh Model | Case #     | Arrest |
|-----------------------|-------------------------|----------|----------|-----------|------------|--------|
| Tue, January 16, 2024 | 25600 BLOCK SE STARK ST | 2019     | GMC      | SRA       | 4020242315 | No     |
| Fri, January 19, 2024 | 1000 BLOCK SW 25TH ST   | 2014     | KIA      | SOL       | 4020242720 | No     |
| Tue, January 30, 2024 | 1800 BLOCK SW 22ND ST   | 2013     | KIA      | SOR       | 4020244539 | No     |





Stolen Vehicle Report

Troutdale

January 1, 2024 to January 31, 2024

(31 days in period)

Vehicles Reported Stolen



#### Troutdale

January 1, 2024 to January 31, 2024 Priority 1-2 and Traffic Crimes Only

| Incident                                                                                 | Time Stamps                                                                                                                                                                                             | Location                                                                                | Dispatch Remarks                                                               | Clear Remarks                                 |
|------------------------------------------------------------------------------------------|------------------------------------------------------------------------------------------------------