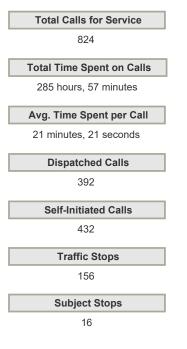

#### Total Time Spent on all Calls for Service (from on-scene to cleared)

| Current 31 Day Period | Previous 31 Day Period | Last Year's 31 Day Avg. |
|-----------------------|------------------------|-------------------------|
| 285 hours, 57 minutes | 287 hours, 36 minutes  | 374 hours, 31 minutes   |

#### Average Time Spent per Call for Service (from on-scene to cleared)

| Current 31 Day Period  | Previous 31 Day Period | Last Year's 31 Day Avg. |  |
|------------------------|------------------------|-------------------------|--|
| 21 minutes, 21 seconds | 25 minutes, 36 seconds | 29 minutes, 17 seconds  |  |