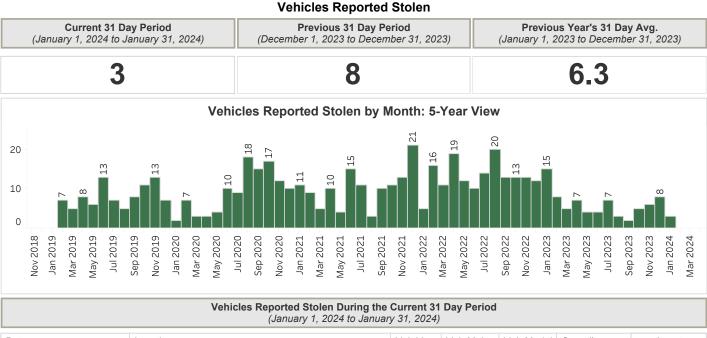

Stolen Vehicle Report

Troutdale

January 1, 2024 to January 31, 2024

(31 days in period)

Vehicles Reported Stolen