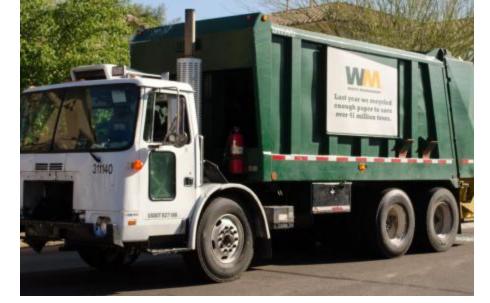

**WM** (formerly known as Waste Management) is the City of Troutdale's exclusive franchised hauler, and offers a range of services for residential and commercial customers in addition to the standard collection service of garbage, **recycling**, and **yard debris**. Not sure what goes into which bin? You can download their **quick reference guide**, which is an excellent cheat sheet to keep handy so you know what's accepted at the curb.

Call **WM's customer service line at (800) 808-5901** with questions about about service, missed pick-ups and billing. Call hours are Monday-Friday, 7:00 a.m. - 5:00 p.m., and Saturday, 9:00 a.m. - 1:00 p.m. Other **WM customer service communication options** on their website include links for an automated virtual assistant, live chat, and email. Finally, please check **their service alert website** for real-time updates.