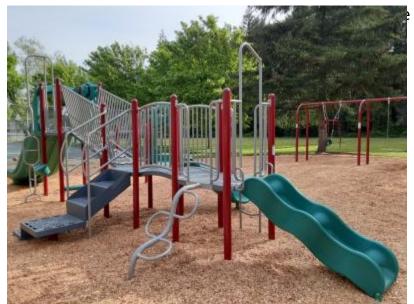

Facilities at the park include a half-court basketball court, an open play area, and a children's playground that was upgraded in