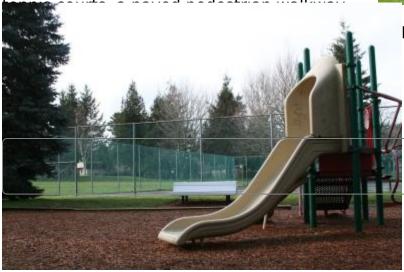

## **Lewellyn Park**

This neighborhood park is located within the Sandee Palisades Subdivision off Lewellyn Avenue, and is comprised of 2.39 acres. It is bordered by houses on all sides.

The site was dedicated to the city by the developers of Sandee Palisades Subdivision in February 1981 to be operated and maintained by the City as a park and for use by the general public. The park contains two

playground.